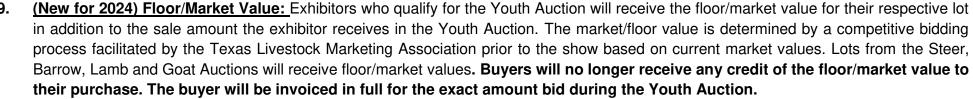

| Grand Champions |          | Reserve Grand Champions |          |
|-----------------|----------|-------------------------|----------|
| Steers          | \$75,000 | Steers                  | \$45,000 |
| Lambs           | \$30,000 | Lambs                   | \$20,000 |
| Goats           | \$30,000 | Goats                   | \$20,000 |
| Barrows         | \$35,000 | Barrows                 | \$25,000 |
| Turkeys         | \$15,000 | Turkeys                 | \$10,000 |
| Broilers        | \$15,000 | Broilers                | \$10,000 |

The Grand Champion of each species must sell for more than the Reserve Grand Champion of its species. The Reserve Grand Champion of each species must sell for more than lower placing animals of its species. If the amount bid for an animal exceeds any of the above auction caps, the excess money will be contributed to the Youth Auction Endowment.